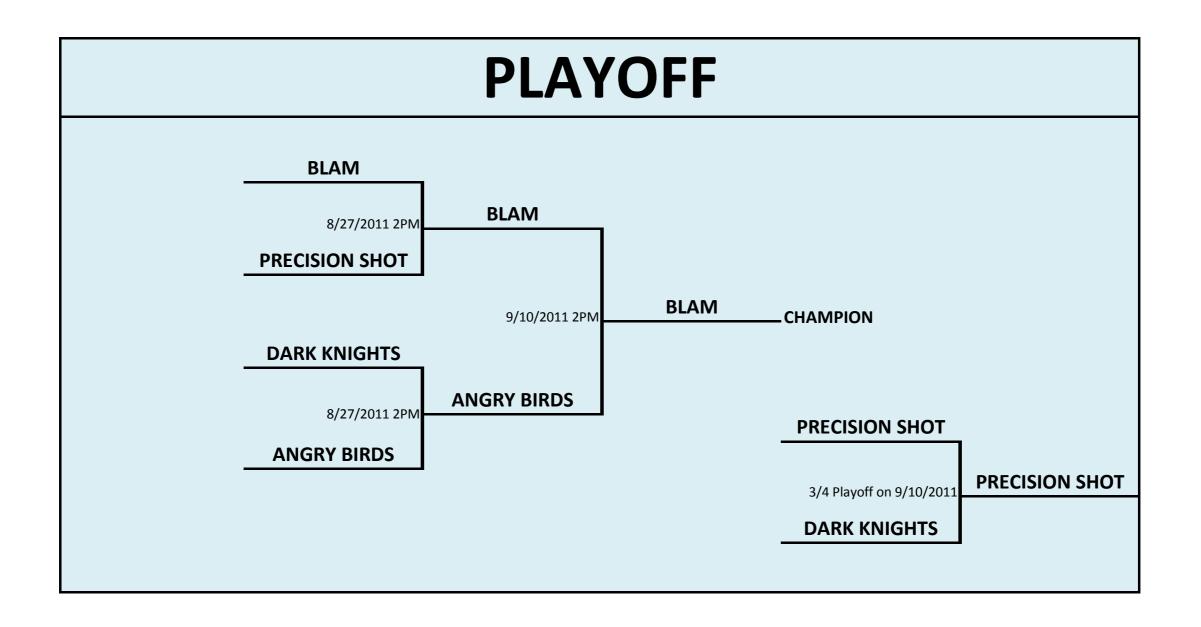

# SEATTLE BADMINTON LEAGUE COMPETITIVE

The Seattle Badminton League has begun! We have 4 teams in each category. The first three weekends will be for Round Robin. Playoff starts 8/27 (Competitive) and 8/28 (Semi-Competitive). Finals are on 9/10 and 9/11 with 3/4 Playoffs. HAVE FUN!!!!

#### **TEAMS:**

BLAM!
Bryan Lam
Steven Ip
Ben Ko
Doug Pearson
Christine Chen
Vicky Chen

The Dark Knight

Natalie Sun

Michael Sun

Nino Gonzalez

Nattakit Thirawongpaisal

Colleen Chui

Eric Yu

John Solquillo

Vu Vo

Vera Hsiao-Wen Wang

**Kevin Hermanto** 

Precision Shot
Fred Yu
Jason Yu
Mike Tong
Charles Ho
John Jang
Shanna Lin
Adrienne Lin
Ploy Racha
Jason Wang

Angry Birds
Tao Yuan
Kevin Yu
Alex Liu
Adrian Seet
Terrence Seet
Helen Roome
Evelina Shin
Anette Hommelgaard
JK Ramamoorthy
Tony Lee

| ROUND ROBIN     | BLAM! | The Dark Knight | Precision Shot | Angry Birds | TOTAL WINS |
|-----------------|-------|-----------------|----------------|-------------|------------|
| BLAM!           |       | WIN             | WIN            | WIN         | 3          |
| The Dark Knight | LOSS  |                 | WIN            | LOSS        | 1          |
| Precision Shot  | LOSS  | LOSS            |                | WIN         | 1          |
| Angry Birds     | LOSS  | WIN             | LOSS           |             | 1          |