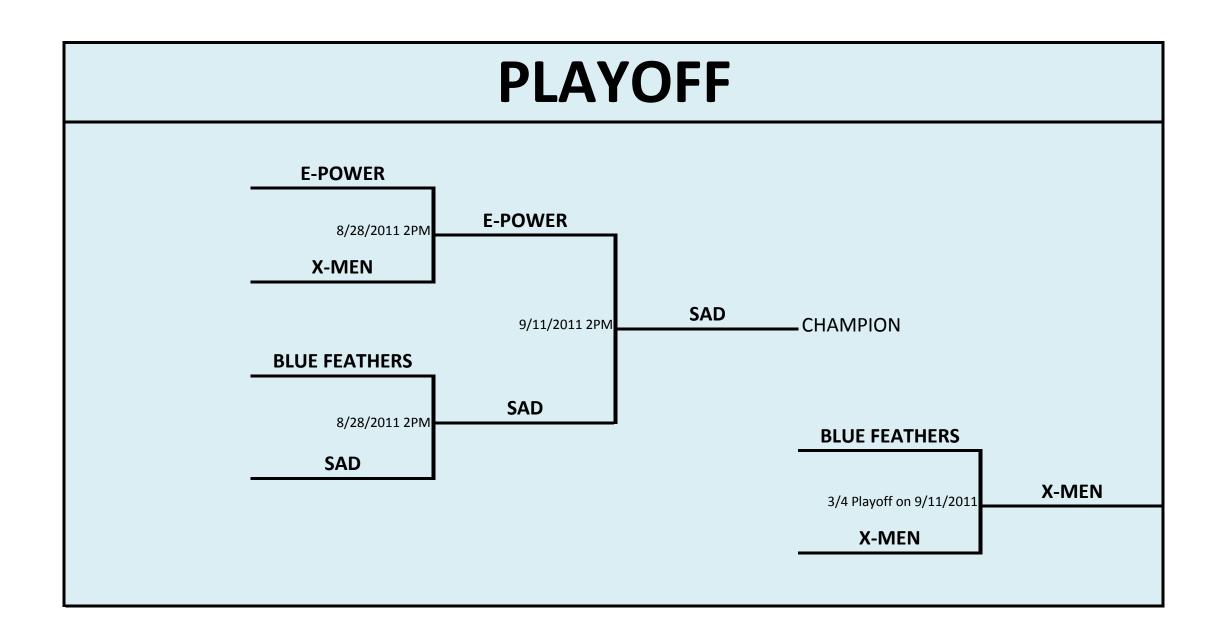

# SEATTLE BADMINTON LEAGUE SEMI COMPETITIVE

The Seattle Badminton League has begun! We have 4 teams in each category. The first three weekends will be for Round Robin. Playoff starts 8/27 (Competitive) and 8/28 (Semi-Competitive). Finals are on 9/10 and 9/11 with 3/4 Playoffs. HAVE FUN!!!!

#### **TEAMS:**

## **E POWER**Wendy Carter

Tony lee
Eddie Lee
Le Tat
Tracey Blagley
Jimmy Chen
Jayachandran Subbarayan

### **BLUE FEATHERS**

Ratherine Ip
Patrick Ip
Ivan Ng
Terrence kan
Joseph Lee
Joyce Chung
Jennie Chan
Jason Wang

### X-MEN

Xibin Zeng
Qingyang Luo
Yongfeng Wu
Bryan Wang
Laurence Do
Kathie Goddard
Yvette Mabasa
Racquel Gonzalez
Adrian Seet

**Terrence Seet** 

# Smash And Drops Clinton chen Sunit Kavathekar Rohit Kavathekar

Kieu Le
Jodakila Galang
Defeng Deng
Sophie Tan
Katrine Knudsen

| ROUND ROBIN     | E-POWER | BLUE FEATHERS | X-MEN | Smash And Drops | TOTAL WINS |
|-----------------|---------|---------------|-------|-----------------|------------|
| E-POWER         |         | WIN           | WIN   | WIN             | 3          |
| BLUE FEATHERS   | LOSS    |               | WIN   | LOSS            | 1          |
| X-MEN           | LOSS    | LOSS          |       | LOSS            | 0          |
| Smash And Drops | LOSS    | WIN           | WIN   |                 | 2          |