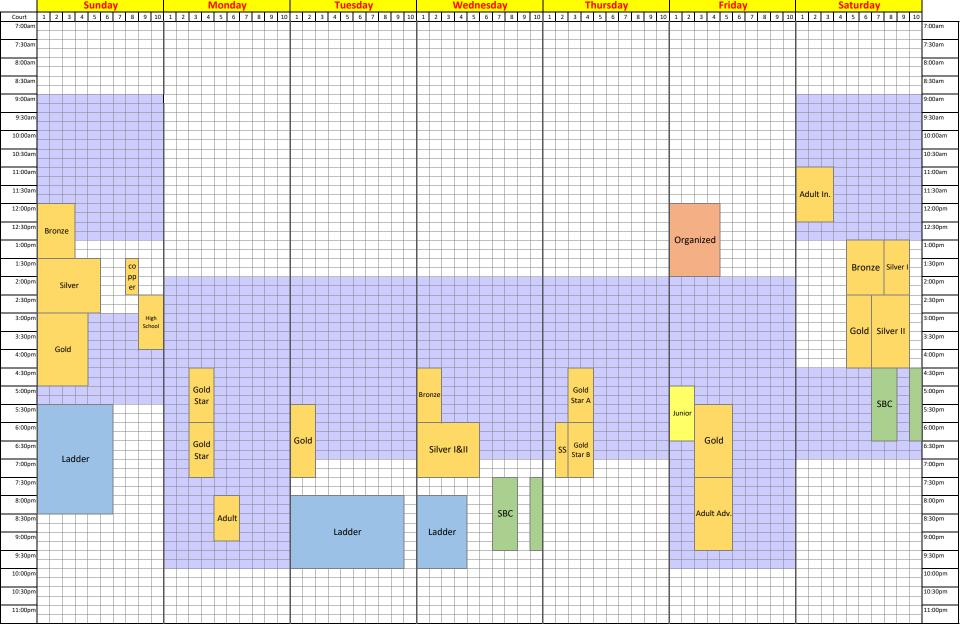

Class

Ladder

Member-Only

Open play for members only.

Drop-in hours for members and non-members.

Junior or adult badminton classes offered at SBC.

Junior Leauge

Organized play

**SBC Team Training** 

Organized random partner ladder for junior members and students only.

Organized play for members only.

SBC Team training on Wednesdays and Saturdays.

Coed Fixed Partner Doubles Ladder (Tues.) - Organized fixed partner round robin doubles games for men and women.

Ladies Ladder (Wed.) - Organized fixed partner round robin doubles games for women.

Coed Singles Ladder (Sun.) - Organized round robin singles games for men and women.